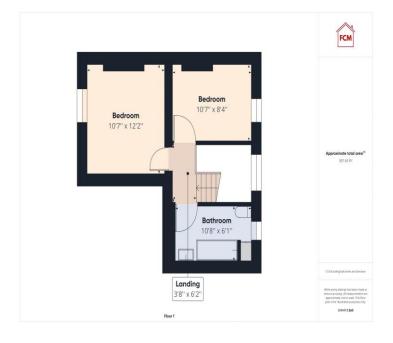

#### First floor landing

There is a half landing and uPVC double glazed window that looks out onto the garden. The landing leads to both bedrooms and the bathroom.

#### **Bedroom one**

A spacious double bedroom, with decorative coving, a radiator and a uPVC triple glazed window looking out to the front of the property.

#### **Bedroom two**

A second, good sized, bedroom with decorative coving, a radiator and a uPVC double glazed window looks down onto the rear garden.

First Choice Move Ltd. registered in England and Wales Number 0767776 VAT number 118201945 Registered office and postal address:

#### **Bathroom**

A modern and generously sized bathroom suite comprising of: a bath with glass screen, mixer tap and shower above. There is a wash basin with mixer tap which is placed over two door vanity unit providing great storage. The bathroom also has a toilet, a chrome heated towel rail, ceiling spotlights, an airing cupboard and a uPVC double glazed window. The combi boiler is discreetly housed within a cupboard and has recently been fitted.