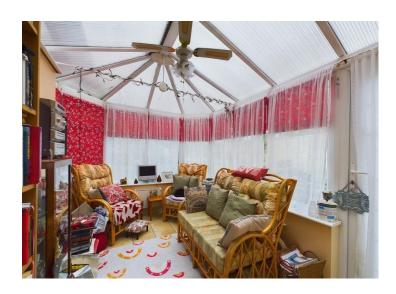

# Conservatory

A fabulous addition to the property, the conservatory has tiled flooring, a ceiling fan, lighting, a wall mounted heater and power points. A uPVC door leads out to the exterior of the property.