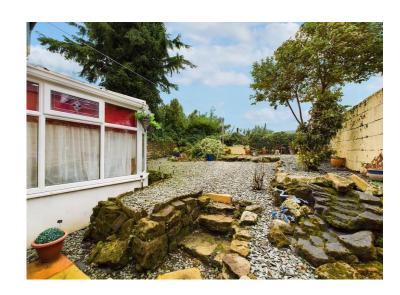

#### **Exterior**

To the rear of the property you will find a pleasant, low maintenance, garden with potted plant areas, a mixture of shrubs and the garden is largely layered with blue chip slate. The garden is walled around and get the sun throughout much of the day and boasts water features to be enjoyed.