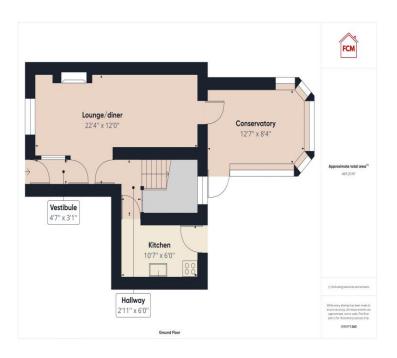

#### **ACCOMMODATION**

#### Vestibule

The vestibule is accessed via a uPVC door with a numbered frosted glass panel. There is a decorative dado rail and a door that leads through to the open plan lounge and diner.

#### Lounge

The lounge features a coal effect electric fire set on a white hearth with matching white surround. There is decorative coving and a uPVC triple glazed window with views to the front of the property. The lounge opens to the dining area.

## Dining area

The dining area has plenty of space for a family sized dining room table and chair set and there is decorative coving, a radiator and a fully glazed uPVC door leads to the conservatory.

# Conservatory

A fabulous addition to the property, the conservatory has tiled flooring, a ceiling fan, lighting, a wall mounted heater and power points. A uPVC door leads out to the exterior of the property.

#### Inner hallway

The inner hallway features a two door understairs storage cupboard which provides excellent storage. There is a radiator and a door to the kitchen, while stairs lead up to a half landing.

### Kitchen

The kitchen incorporates a range of white wall and base unit, a contrasting worktop, matching up stands and there are also tiled splash back. There's a 1.5 stainless steel sink, a drainer board and mixer tap. The kitchen has tiled flooring, a radiator and a fully glazed uPVC door leads out to the garden.