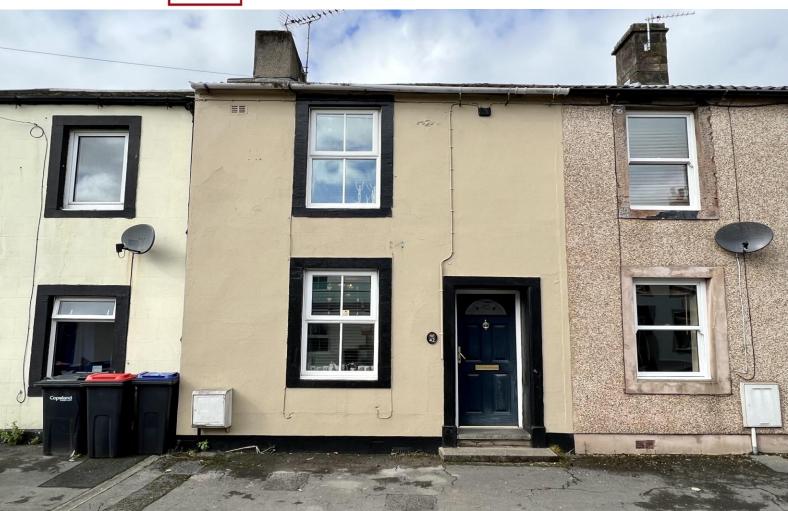

# Main Street Workington, CA14 5TH

£75,000

Open plan lounge and dining area

**Boasts a spacious conservatory** 

Attractive hallway and landing area

Stone throw to a convenience store

**Quiet village location** 

# Two good sized double bedrooms

Located in the heart, of the village of Distington, is traditional two bedroom home which offers excellent value for money. The village is in a superb location, located between the large towns of Whitehaven and Workington. The village has a newly refurbished convenience store on the outskirts, with a petrol station and a well known coffee outlet. For those with children the village also has a local school. The property has plenty to offer and the accommodation comprises briefly of: a vestibule which leads through to a spacious, open plan, lounge and diner, the lounge is fitted with triple glazed windows. There is a fully glazed door in the dining area which leads through to a spacious conservatory that looks out onto the rear garden. There is an inner hallway that leads through to the kitchen and up to the first floor. The property benefits from two, spacious, double bedrooms with the front bedroom boasting triple glazed windows and the property boasts a modern, first floor, bathroom suite. At the rear, the garden is designed with ease of maintenance in mind, with water features and gets the sun throughout much of the day. Call the office to arrange your viewing at your earliest convenience.