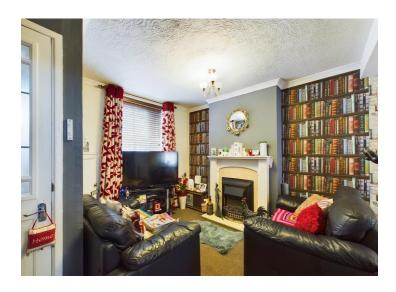

#### Lounge

The lounge features a coal effect electric fire set on a white hearth with matching white surround. There is decorative coving and a uPVC triple glazed window with views to the front of the property. The lounge opens to the dining area.

## Dining area

The dining area has plenty of space for a family sized dining room table and chair set and there is decorative coving, a radiator and a fully glazed uPVC door leads to the conservatory.