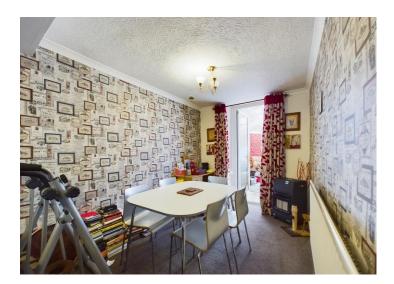

## Dining area

The dining area has plenty of space for a family sized dining room table and chair set and there is decorative coving, a radiator and a fully glazed uPVC door leads to the conservatory.