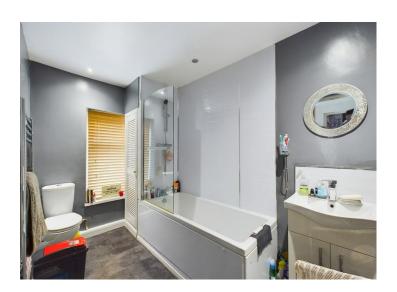

#### **Bathroom**

A modern and generously sized bathroom suite comprising of: a bath with glass screen, mixer tap and shower above. There is a wash basin with mixer tap which is placed over two door vanity unit providing great storage. The bathroom also has a toilet, a chrome heated towel rail, ceiling spotlights, an airing cupboard and a uPVC double glazed window. The combi boiler is discreetly housed within a cupboard and has recently been fitted.